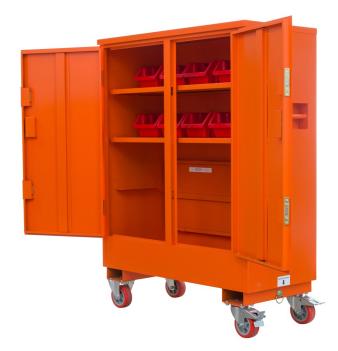

## FABRICATION SERVICES

- Powder coated for maximum durability.
- Tough lift-out plastic fittings bins supplied.
- 3x reinforced adjustable shelves.
- Robust steel plate construction giving maximum protection.
- Storage compartment In the base for tools & equipment.
- Heavy duty industrial castors fitted as standard.

| SPECIFICATION                            |                        |
|------------------------------------------|------------------------|
| Internal Dimensions                      | W1200mm D550mm H1650mm |
| External Dimensions (Including arms etc) | W1200mm D550mm H1730mm |
| Weight                                   | 145kg                  |
| Shipping Weight                          | 145kg                  |
| Colour                                   | Orange 2004            |
| Finished Coating                         | Ripple                 |
| Material                                 | Mild Steel             |
| Material Thickness                       | 2mm                    |
| Usable Storage                           | 1.1m <sup>3</sup>      |
| Quantity of shelves as standard          | 3                      |
| Locking mechanism                        | 5 Lever Dead Lock      |
| Quantity of keys supplied                | 3                      |
| Keys all keyed same                      | Yes                    |
| Castors                                  | Yes                    |
| Are Forklift Skids fitted                | Yes                    |