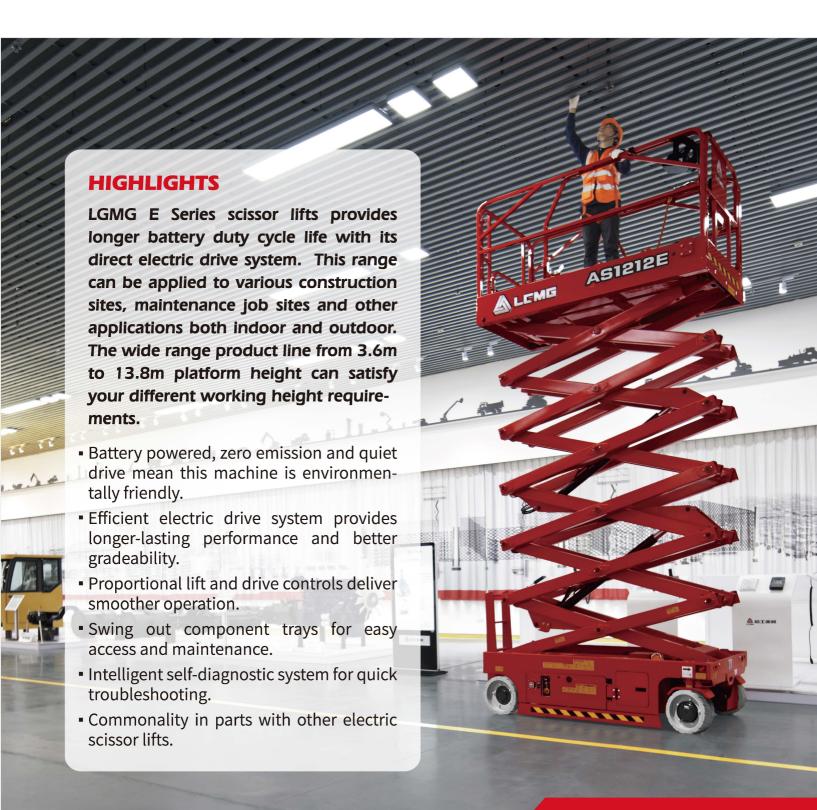

# **ELECTRIC SCISSOR LIFT**

AS0812E / AS1012E / AS1212E (AS2646E / AS3246E / AS4046E)

# **LGMG Electric Motor Drive Scissor Lift**

#### **STANDARD FEATURES**

- Proportional control
- Foldable guardrail
- Emergency stop device
- Manual brake release
- Emergency descent
- Swing-out component tray
- Pothole guard
- Self-lock entry gate
- Tilt alarm with lift cut-out
- Overload sensing system
- Descent alarm with flashing beacon
- Horn/hour meter
- All motions alarm
- Full-height drive
- Intelligent diagnostic system

#### **OPTIONAL**

- AC power to platform
- Platform anti-collision device
- Air tube to platform
- Maintenance-free battery
- Lithium battery
- GPS