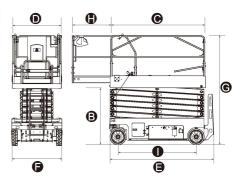

## **SPECIFICATIONS**

| Working Height Max.         10m         32.8ft         12m         39.4ft         14m         4           ♠ Platform Height-Raised         8m         26.2ft         10m         32.8ft         12m         3           ♠ Platform Height-Raised         8m         26.2ft         10m         32.8ft         12m         3           ♠ Platform Height-Raised         1m         3.4ft         1.2m         3.9ft         1.3m         4           ♠ Platform Length         2.26m         7.4ft         2.27m         8.7         2.3m         7.5ft         2.8m         8.1ft         2.47m         8.1ft                                                                                                                                                                                                                                                                                                                                                                                                                                                                                                                                                                                                                                                                                                                                                                                                                                                                          | \\$4046E)   |
|--------------------------------------------------------------------------------------------------------------------------------------------------------------------------------------------------------------------------------------------------------------------------------------------------------------------------------------------------------------------------------------------------------------------------------------------------------------------------------------------------------------------------------------------------------------------------------------------------------------------------------------------------------------------------------------------------------------------------------------------------------------------------------------------------------------------------------------------------------------------------------------------------------------------------------------------------------------------------------------------------------------------------------------------------------------------------------------------------------------------------------------------------------------------------------------------------------------------------------------------------------------------------------------------------------------------------------------------------------------------------------------------------------------------------------------------------------------------------------------------------------------------------------------------------------------------------------------------------------------------------------------------------------------------------------------------------------------------------------------------------------------------------------------------------------------------------------------------------------------------------------------------------------------------------------------------------------------------------------------------------------------------------------------------------------------------------------------------------------------------------------|-------------|
| ♠ Platform Height-Raised         8m         26.2ft         10m         32.8ft         12m         3           ♠ Platform Height-Stowed         1m         3.4ft         1.2m         3.9ft         1.3m         4           ♠ Platform Length         2.26m         7.4ft         2.26m         7.4ft         2.26m         7           ♠ Platform Length         2.26m         7.4ft         2.26m         7.4ft         2.26m         7           ♠ Platform Length         1.12m         3.67ft         1.12m         3.67ft         1.12m         3.67ft         1.12m         3           ♠ Overall Length(with ladder)         2.42m         8ft         2.47m         8.1ft         2.47m         8           ♠ Overall Width         1.18m         3.9ft         1.99m                                                                                                                                                                                                                                                                                                                                                                                                                                                                                                                                                                                                                                                                                                                                                                                                                                                                                 | US          |
|                                                                                                                                                                                                                                                                                                                                                                                                                                                                                                                                                                                                                                                                                                                                                                                                                                                                                                                                                                                                                                                                                                                                                                                                                                                                                                                                                                                                                                                                                                                                                                                                                                                                                                                                                                                                                                                                                                                                                                                                                                                                                                                                | 46ft        |
| ● Platform Length         2.26m         7.4ft         2.247m         8.1ft         2.47m         8.247m         9.247m         9.2                                                                                                                                                                                                                                                                                                                                                                                                                                                                                                                                                                                                                                                                                                                                                                                                                      | 39.4ft      |
| ③ Platform Width       1.12m       3.67ft       1.12m       3.67ft       1.12m       3       3       3       3       3       3       3       3       3       3       3       3       3       3       3       3       3       3       3       3       3       4       3       3       3       3       3       3       3       3       3       3       3       3       3       3       3       3       3       4       1.18m       3.9ft       1.18m       3.9ft       1.18m       3       3       3       4       1.18m       3.9ft       1.18m       3.9ft       1.18m       3       3       6       0       99m       3       1.18m       3.9ft       1.18m                                                                                                                                                                                                                                                                                                                                                                                                                                                                                                                                                                                                                                                                                                                                                                                                                                                                                                                                                                                                                   | 4.3ft       |
| ③ Overall Length(with ladder)         2.42m         8ft         2.47m         8.1ft         2.47m         8           ⑥ Overall Width         1.18m         3.9ft         1.18m         3.9ft         1.18m         3           ⑥ Overall Height-Rails Up         2.3m         7.5ft         2.43m         8ft         2.56m         8           Ø Overall Height-Rails Down         1.73m         5.7ft         1.86m         6.1ft         1.99m         6           ⑤ Extension Deck         0.9m         3ft         0.9m         3ft         0.9m         3ft         0.9m         3         0.9m         3ft         0.9m         3         0.9m         3         0.9m         3ft         0.9m         3         0.9m         3ft         0.9m         3         0.9m         3ft         0.9m         <                                                                                                                                                                                                                                                                                                                                                                                                                                                                                                                                                                                                                                                                                                                                                                                                                                                                                               | 7.4ft       |
| ⑤ Overall Width         1.18m         3.9ft         2.56m         8           ⑥ Overall Height-Rails Down         1.73m         5.7ft         1.86m         6.1ft         1.99m         6         6         6         1.18m         3.9ft         2.56m         8         8         6         1.85m         7.3ft         1.85m         7.3in         1.85m <t< td=""><td>3.67ft</td></t<>                                                                                                                                                                                                                                                                                                                                                                                                                                                                                                                                                                                                                                                                                                                                                                                                                                 | 3.67ft      |
| ⑤ Overall Height-Rails Up         2.3m         7.5ft         2.43m         8ft         2.56m         8           Overall Height-Rails Down         1.73m         5.7ft         1.86m         6.1ft         1.99m         6           ⑤ Extension Deck         0.9m         3ft         0.9m         3ft         0.9m         3           ⑥ Wheelbase         1.85m         73in         1.85m         73in         1.85m         7           Ground Clearance(Stowed/Raised)         100/20mm         3.94/0.79in         100/20mm         3.94/0.79in         100/20mm         3.94/0.79in         100/20mm         3           PRODUCTIVITY           Platform Occupants Max. (in/out)         2/1         2/1         2/1         2/1         2/1         2/0         2           Platform Capacity         450 kg         990 lbs         320 kg         705 lbs         320 kg         7           Platform Capacity-Extension         120kg         265 lbs         120 kg         265 lbs         120 kg         265 lbs         120 kg         25 w           Truning Radius-Inside         0         0         0         0         0         0         0         0         0         0                                                                                                                                                                                                                                                                                                                                                                                                                                                                                                                                                                                                                                                                                                                                                                                                                                                                                                                                | 8.1ft       |
| Overall Height-Rails Down 1.73m 5.7ft 1.86m 6.1ft 1.99m 6  Extension Deck 0.9m 3ft 0.9m 3ft 0.9m 3ft 0.9m 3  Wheelbase 1.85m 73in 1.85m 73in 1.85m 73in 1.85m 7  Ground Clearance(Stowed/Raised) 100/20mm 3.94/0.79in 100/2 | 3.9ft       |
|                                                                                                                                                                                                                                                                                                                                                                                                                                                                                                                                                                                                                                                                                                                                                                                                                                                                                                                                                                                                                                                                                                                                                                                                                                                                                                                                                                                                                                                                                                                                                                                                                                                                                                                                                                                                                                                                                                                                                                                                                                                                                                                                | 8.4ft       |
| ● Wheelbase 1.85m 73in 1.85m 73in 1.85m 73in 1.85m 7  Ground Clearance(Stowed/Raised) 100/20mm 3.94/0.79in 100/20  | 6.5ft       |
| Ground Clearance(Stowed/Raised)         100/20mm         3.94/0.79in         100/20mm         3.94/0.79in         100/20mm         3           PRODUCTIVITY           Platform Occupants Max. (in/out)         2/1         2/1         2/1         2/1         2/0         2           Platform Capacity         450 kg         990 lbs         320 kg         705 lbs         320 kg         7           Platform Capacity-Extension         120 kg         265 lbs         120 kg         265 lbs         120 kg         265 lbs         120 kg         2           Drive Height         Full Height         Full Height         Full Height         Full Height         Full Height         Front-wheels and the impact of the im                                                                                                                                                                                                                                                                                                                                                                                                                                                                                                                                               | 3ft         |
| PRODUCTIVITY         Platform Occupants Max. (in/out)       2/1       2/1       2/1       2/1       2/0       2         Platform Capacity       450 kg       990 lbs       320 kg       705 lbs       320 kg       7         Platform Capacity-Extension       120 kg       265 lbs       120 kg       26       2         Drive Height       Full Height         Gradeability-Stowed       25 %         Turning Radius-Inside       0         Turning Radius-Outside       2.3m       7.5ft       2.3m       7.5ft       2.3m       7         Raise/Lower Speed       35/40 s       35/40 s       58/48 s       58/60 s       5         Brakes       Front-wheel Brake         Drive Mode       4×2         Tires Type       Solid Non-marking         Tires Size       380×130mm 15×5 in       380×130mm 15×5 in       380×130mm 15       380×130mm 15×5 in       3                                                                                                                                                                                                                                                                                                                                                                                                                                                                                                                                                                                                                                                                                                                                                                                                                                                                                                                                                           | 73in        |
| Platform Occupants Max. (in/out)       2/1       2/1       2/1       2/1       2/0       2         Platform Capacity       450 kg       990 lbs       320 kg       705 lbs       320 kg       7         Platform Capacity-Extension       120 kg       265 lbs       120 kg       265 lbs       120 kg       2         Drive Height       Full Height         Gradeability-Stowed       25 %         Turning Radius-Inside       0         Turning Radius-Outside       2.3m       7.5ft       2.3m <td>3.94/0.79ii</td>                                                                                                                                                                                                                                                                                                                                                                                                                                                                                                                                                                                                                                                                                                                                                                                                                                                                                                                                                          | 3.94/0.79ii |
| Platform Capacity         450 kg         990 lbs         320 kg         705 lbs         320 kg         7           Platform Capacity-Extension         120 kg         265 lbs         120 kg         265 lbs         120 kg         2           Drive Height         Full Height           Gradeability-Stowed         25 %           Turning Radius-Inside         0           Turning Radius-Outside         2.3m         7.5ft         2.3m         2.3m         2.3m         2.3m <td< td=""><td></td></td<>                                                                                                                                                                                                                                                                                                                                                                                                                                                                                                                                                                                                                                                                                                                                                                                                                                                                                 |             |
| Platform Capacity-Extension       120kg       265 lbs       120 kg       265 lbs       120 kg       2         Drive Height       Full Height       Full Height         Gradeability-Stowed       25 %         Turning Radius-Inside       0         Turning Radius-Outside       2.3m       7.5ft       2.3m       2.3m       2.3m       2.3m <t< td=""><td>2/0</td></t<>                                                                                                                                                                                                                                                                                                                                                                                                                                                                                                                                                                                                                                                                                                                                                                                                                                                                                                                                                                                                                                                                                                                                                                                                                                                                          | 2/0         |
| Drive Height         Full Height           Gradeability-Stowed         25 %           Turning Radius-Inside         0           Turning Radius-Outside         2.3m         7.5ft         2.3m         7.5ft         2.3m         7           Raise/Lower Speed         35/40 s         35/40 s         58/48 s         58/48 s         58/60 s         5           Brakes         Front-wheel Brake           Drive Mode         4×2         Solid Non-marking           Tires Type         Solid Non-marking         380×130mm 15×5 in 380×130mm 15×5 in 380×130mm 15         380×130mm 15×5 in 24V DC 240Ah 24V DC 240Ah 24V DC 240Ah 24V DC 34V D                                                                                                                                                                                                                                                                                                                                                                                                            | 705 lbs     |
| Gradeability-Stowed 25 %  Turning Radius-Inside 0 0  Turning Radius-Outside 2.3m 7.5ft   | 265 lbs     |
| Turning Radius-Inside  Turning Radius-Outside  2.3m  7.5ft  2.3m  7.5f |             |
| Turning Radius-Outside 2.3m 7.5ft |             |
| Raise/Lower Speed       35/40 s       35/40 s       58/48 s       58/48 s       58/60 s       58/6                                                                                                                                                                                                                                                                                                                                                                                                                                                                                                                                                                                                                                                                                                                                                                                                                                               |             |
| Brakes         Front-wheel Brake           Drive Mode         4×2           Tires Type         Solid Non-marking           Tires Size         380×130mm 15×5 in 380×130mm 15×5 in 380×130mm 15           POWER           Power Source         24V DC 240Ah 24V DC 240Ah 24V DC 240Ah 24V DC 34V D                                                                                                                                                                                                                   | 7.5ft       |
| Drive Mode         4×2           Tires Type         Solid Non-marking           Tires Size         380×130mm 15×5 in         380×130mm 15×5 in         380×130mm 15×5 in           POWER           Power Source         24V DC 240Ah         24V DC 240Ah         24V DC 34V DC 34                                                                                                                                                                                                                    | 58/60 s     |
| Tires Type         Solid Non-marking           Tires Size         380×130mm 15×5 in         380×130mm 15×5 in         380×130mm 15×5 in         380×130mm 15           POWER           Power Source         24V DC 240Ah         24V DC 240Ah         24V DC 30Ah           HYDRAULIC SYSTEM                                                                                                                                                                                                                                                                                                                                                                                                                                                                                                                                                                                                                                                                                                                                                                                                                                                                                                                                                                                                                                                                                                                                                                                                                                                                                                                                                                                                                                                                                                                                                                                                                                                                                                                                                                                                                                   |             |
| Tires Size 380×130mm 15×5 in 380×130mm 15×5 in 380×130mm 1  POWER  Power Source 24V DC 240Ah 24V DC 240Ah 24V DC 3  HYDRAULIC SYSTEM                                                                                                                                                                                                                                                                                                                                                                                                                                                                                                                                                                                                                                                                                                                                                                                                                                                                                                                                                                                                                                                                                                                                                                                                                                                                                                                                                                                                                                                                                                                                                                                                                                                                                                                                                                                                                                                                                                                                                                                           |             |
| POWER  Power Source 24V DC 240Ah 24V DC 240Ah 24V DC 3  HYDRAULIC SYSTEM                                                                                                                                                                                                                                                                                                                                                                                                                                                                                                                                                                                                                                                                                                                                                                                                                                                                                                                                                                                                                                                                                                                                                                                                                                                                                                                                                                                                                                                                                                                                                                                                                                                                                                                                                                                                                                                                                                                                                                                                                                                       |             |
| Power Source 24V DC 240Ah 24V DC 240Ah 24V DC 34V D | 15×5 in     |
| HYDRAULIC SYSTEM                                                                                                                                                                                                                                                                                                                                                                                                                                                                                                                                                                                                                                                                                                                                                                                                                                                                                                                                                                                                                                                                                                                                                                                                                                                                                                                                                                                                                                                                                                                                                                                                                                                                                                                                                                                                                                                                                                                                                                                                                                                                                                               |             |
|                                                                                                                                                                                                                                                                                                                                                                                                                                                                                                                                                                                                                                                                                                                                                                                                                                                                                                                                                                                                                                                                                                                                                                                                                                                                                                                                                                                                                                                                                                                                                                                                                                                                                                                                                                                                                                                                                                                                                                                                                                                                                                                                | 300Ah       |
|                                                                                                                                                                                                                                                                                                                                                                                                                                                                                                                                                                                                                                                                                                                                                                                                                                                                                                                                                                                                                                                                                                                                                                                                                                                                                                                                                                                                                                                                                                                                                                                                                                                                                                                                                                                                                                                                                                                                                                                                                                                                                                                                |             |
| Hydraulic Oil Capacity 16L 4.2gal 23L 6.1gal 23L 6                                                                                                                                                                                                                                                                                                                                                                                                                                                                                                                                                                                                                                                                                                                                                                                                                                                                                                                                                                                                                                                                                                                                                                                                                                                                                                                                                                                                                                                                                                                                                                                                                                                                                                                                                                                                                                                                                                                                                                                                                                                                             | 6.1gal      |
| WEIGHT                                                                                                                                                                                                                                                                                                                                                                                                                                                                                                                                                                                                                                                                                                                                                                                                                                                                                                                                                                                                                                                                                                                                                                                                                                                                                                                                                                                                                                                                                                                                                                                                                                                                                                                                                                                                                                                                                                                                                                                                                                                                                                                         |             |
| Machine Weight(CE/ANSI) 2430kg 5357 lbs 3000kg 6614 lbs 3160kg                                                                                                                                                                                                                                                                                                                                                                                                                                                                                                                                                                                                                                                                                                                                                                                                                                                                                                                                                                                                                                                                                                                                                                                                                                                                                                                                                                                                                                                                                                                                                                                                                                                                                                                                                                                                                                                                                                                                                                                                                                                                 | 6967 lbs    |